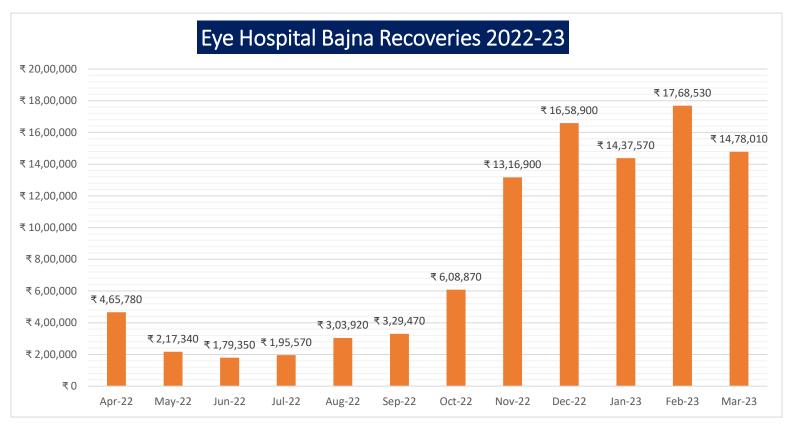

# 1. Eye Care Service

NIRPHAD's endeavor is to provide quality eye care through charitable services with an aim to achieve "vision for all." This endeavor concentrates mainly on the weaker section of the society which is provided affordable low-cost eye care services through this Institution. NIRPHAD is doing around 6000 cataract surgeries per year at both Chhattikara and Bajna and thereby contributing to reducing the backlog of cataract in the state.