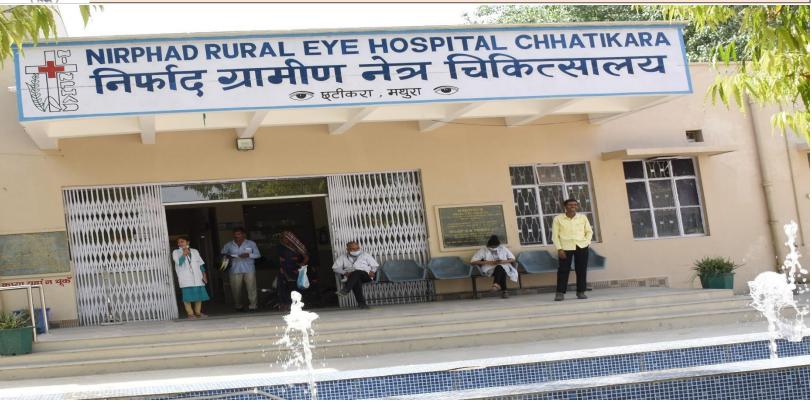

# 1. Eye Care Service

NIRPHAD's endeavor is to provide quality eye care through charitable services with an aim to achieve "vision for all." This endeavor concentrates mainly on the weaker section of the society which is provided affordable low-cost eye care services through this Institution. NIRPHAD is doing around 6000 cataract surgeries per year at both Chhattikara and Bajna and thereby contributing to reducing the backlog of cataract in the state.

- Eye services provided exclusively through field clinics
- Mass awareness camps are conducted with a focus to serve the un-served and under-served areas
- OPD facilities are made available both at the Base and the field clinics
- Clinical services are made available (OPD & IPD)
- Clinical assistance and supply of spectacles to the poor and needy with a special focus on.
- Cataract operations/Surgeries for identified target groups
- Screening of eye diseases in base hospital (OPD)/Outreach camps
- School screening camps to identify the target groups
- Refraction & Spectacle dispensing
- Enhanced awareness and Participation by community members on Eye Health and care.