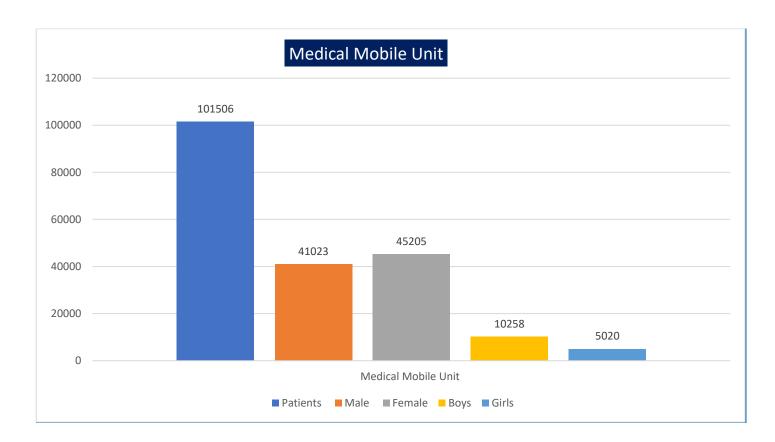

**National Minorites Development & Finance Corporation Visit** 

NIRPHAD has implemented mobile unit project sanctioned by Mathura Oil Refinery. Mathura Oil Refinery as per the orders of Supreme Court of India is carrying out these projects in the surrounding *villages of Refinery. The first project was implemented in 12 villages of Mathura district in the year 1998.* The target of the project was to cover 10,000 patients per year for different diseases. The second project is sanctioned to NIRPHAD in the year 2017. Through this project 48 villages of Mathura, Baldev and Goverdhan Blocks are covered. Under this project 8,400 patients per month will avail medical facility like free medical checkup, medicines, pathological testing and medical treatment to the needy ones. Health services are provided to the community through four mobile van dispensaries. Project team consists of Doctor, GNM, Nursing attendant, and driver cum mobilizer.