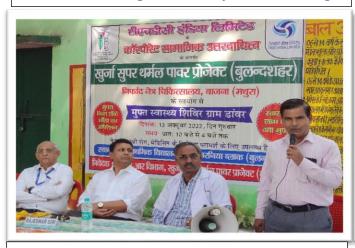

## Health Camp Report Date- 13th October 2022

Place: Higher Secondary School Danwar Arniya Block Kurja Bulandsahar

Sponsored by

THDC India Ltd.

&

Kurja Super Thermal Power Project Bulandshar U.P

**Conducted by** 

#### **Brief Report of Health Camp**

An eye speciality health camp was sponsored by THDC India Limited on world sight day under Corporate Social Responsibility and organized by NIRPHAD on 13th October 2022 on behalf of Kurja super thermal Power project Bulandshar at Higher secondary school (1st to 8th) at village Danwar, block Arniya in Bulandshahr district. The objective of conducting the health camp was to provide treatment of Eye diseases, general health issues, and gynics related consultancy to women, along with free medicines and pathology services (B.P, Sugar, Hypertension etc.)