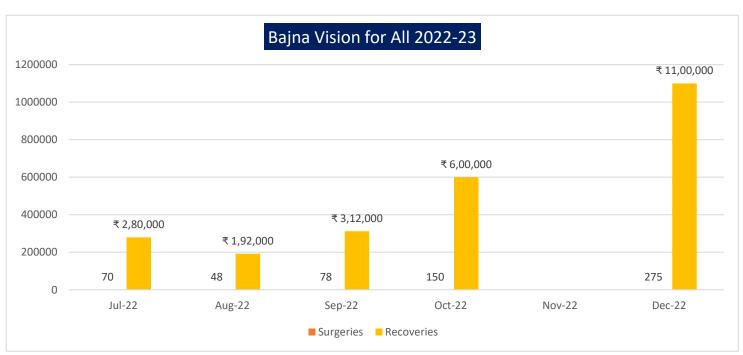

# 1. Eye Care Service

NIRPHAD's endeavor is to provide quality eye care through charitable services with an aim to achieve "vision for all." This endeavor concentrates mainly on the weaker section of the society which is provided affordable low-cost eye care services through this Institution. NIRPHAD is doing around 6000 cataract surgeries per year at both Chhattikara and Bajna and thereby contributing to reducing the backlog of cataract in the state.