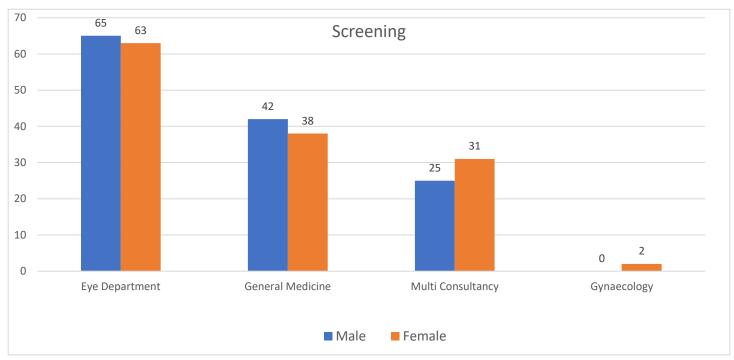

As indicated 128 patients were screened by the eye department including 65 male and 63 female. 80 patients were screened by general medicine including 42 male and 38 female. 56 patients opted for treatments in multi consultancy like general medicine and gynaecology. This included 25 male and 31 female. Only 2 women were screened by the gynaecologist.