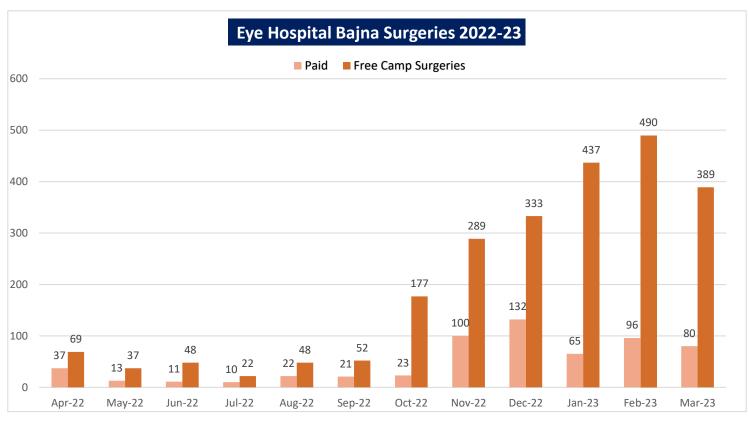

# 1. Eye Care Service

NIRPHAD's endeavor is to provide quality eye care through charitable services with an aim to achieve "vision for all." This endeavor concentrates mainly on the weaker section of the society which is provided affordable low-cost eye care services through this Institution. NIRPHAD is doing around 6000 cataract surgeries per year at both Chhattikara and Bajna and thereby contributing to reducing the backlog of cataract in the state.