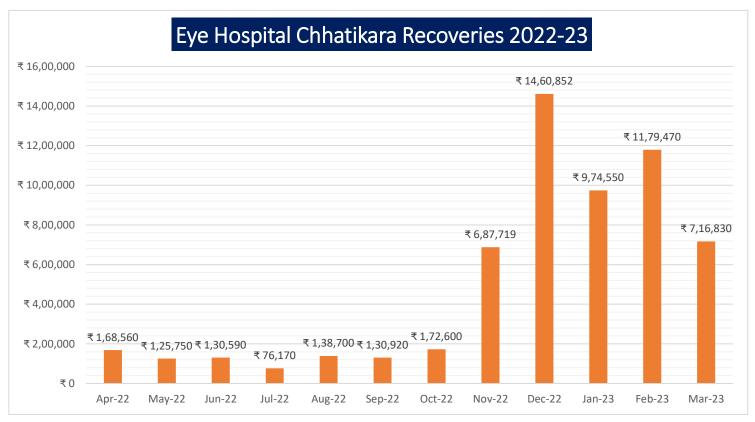

# 1. Eye Care Service

NIRPHAD's endeavor is to provide quality eye care through charitable services with an aim to achieve "vision for all." This endeavor concentrates mainly on the weaker section of the society which is provided affordable low-cost eye care services through this Institution. NIRPHAD is doing around 6000 cataract surgeries per year at both Chhattikara and Bajna and thereby contributing to reducing the backlog of cataract in the state.