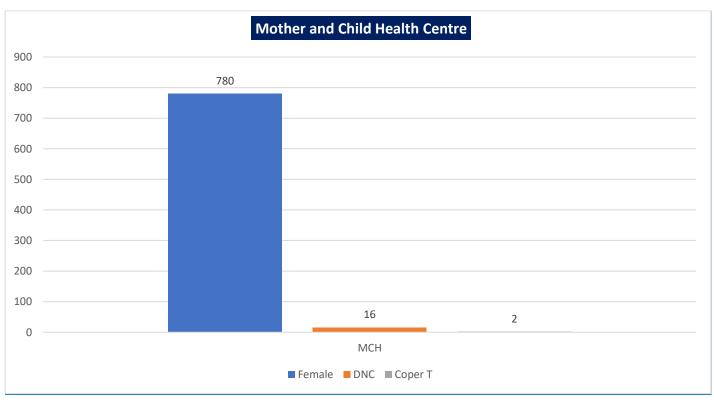

## 3. Mother and Child Health Centre

MCH Department Inaugurated by Chief guest Mr. Noel Vaghela Chairman and Mr. Murlidhar Agrawal, Board Member and Mr. Anil Bhatnagar, Director (NIRPHAD)

**Participation in Disability inclusion Workshop** 