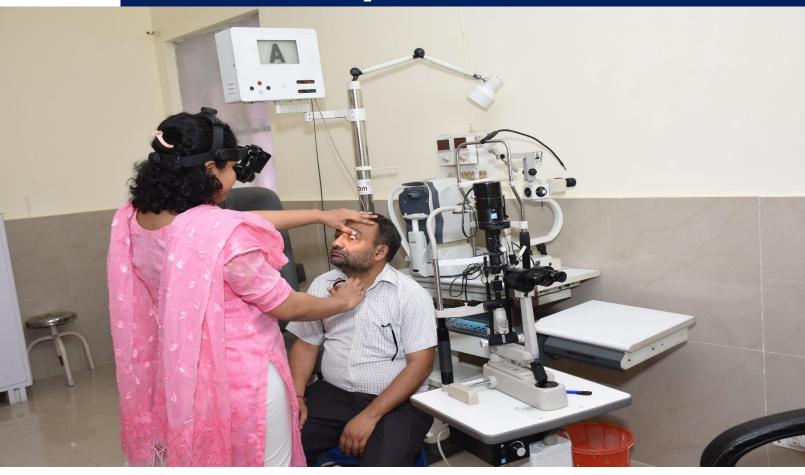

# 1. Eye Care Service

NIRPHAD's endeavor is to provide quality eye care through charitable services with an aim to achieve "vision for all." This endeavor concentrates mainly on the weaker section of the society which is provided affordable low-cost eye care services through this Institution. NIRPHAD is doing around 6000 cataract surgeries per year at both Chhattikara and Bajna and thereby contributing to reducing the backlog of cataract in the state.

- Eye services provided exclusively through field clinics
- Mass awareness camps are conducted with a focus to serve the un-served and under-served areas
- OPD facilities are made available both at the Base and the field clinics
- Clinical services are made available (OPD & IPD)
- Clinical assistance and supply of spectacles to the poor and needy with a special focus on.
- Cataract operations/Surgeries for identified target groups
- Screening of eye diseases in base hospital (OPD)/Outreach camps
- School screening camps to identify the target groups
- Refraction & Spectacle dispensing
- Enhanced awareness and Participation by community members on Eye Health and care.