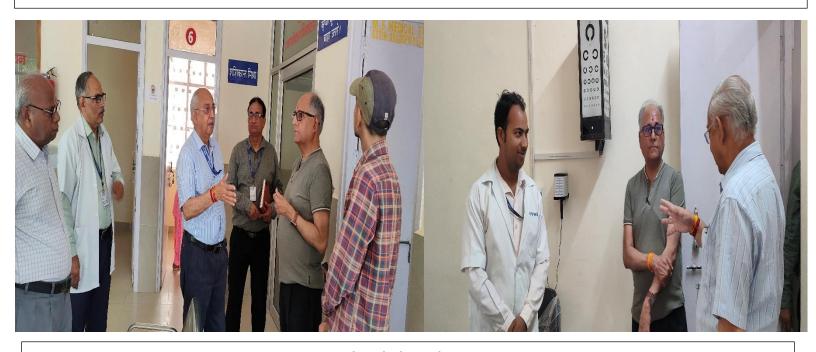

**Pathology Test** 

**General Medicine Screening** 

**Gynecology Consultation** 

Patient administration for surgery

**Pre-Check-Up before surgery** 

**After Successful Surgery** 

Training on anti-corruption and fraud prevention POSH and Accessibility

**National Minorites Development & Finance Corporation Visit** 

NIRPHAD has implemented mobile unit project sanctioned by Mathura Oil Refinery. Mathura Oil Refinery as per the orders of Supreme Court of India is carrying out these projects in the surrounding *villages of Refinery. The first project was implemented in 12 villages of Mathura district in the year 1998.* The target of the project was to cover 10,000 patients per year for different diseases. The second project is sanctioned to NIRPHAD in the year 2017. Through this project 48 villages of Mathura, Baldev and Goverdhan Blocks are covered. Under this project 8,400 patients per month will avail medical facility like free medical checkup, medicines, pathological testing and medical treatment to the needy ones. Health services are provided to the community through four mobile van dispensaries. Project team consists of Doctor, GNM, Nursing attendant, and driver cum mobilizer.