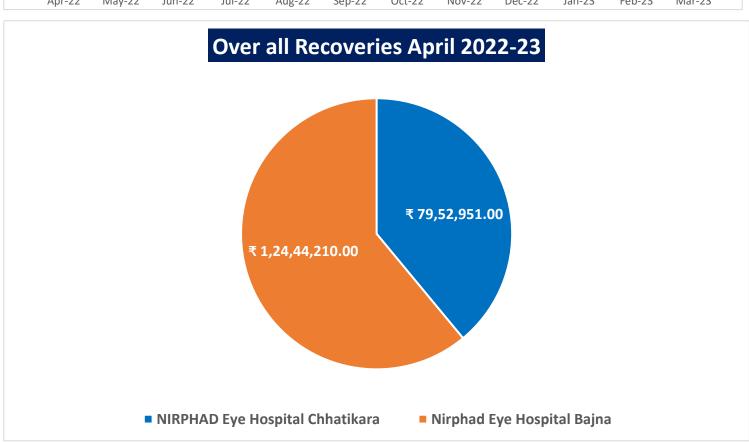

# 1. Eye Care Service

NIRPHAD's endeavor is to provide quality eye care through charitable services with an aim to achieve "vision for all." This endeavor concentrates mainly on the weaker section of the society which is provided affordable low-cost eye care services through this Institution. NIRPHAD is doing around 6000 cataract surgeries per year at both Chhattikara and Bajna and thereby contributing to reducing the backlog of cataract in the state.