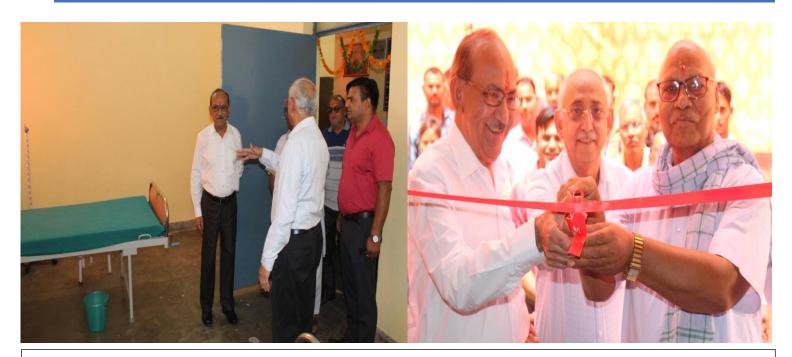

## 3. Mother and Child Health Centre

MCH Department Inaugurated by Chief guest Mr. Noel Vaghela Chairman and Mr. Murlidhar Agrawal, Board Member and Mr. Anil Bhatnagar, Director (NIRPHAD)

**Participation in Disability inclusion Workshop** 