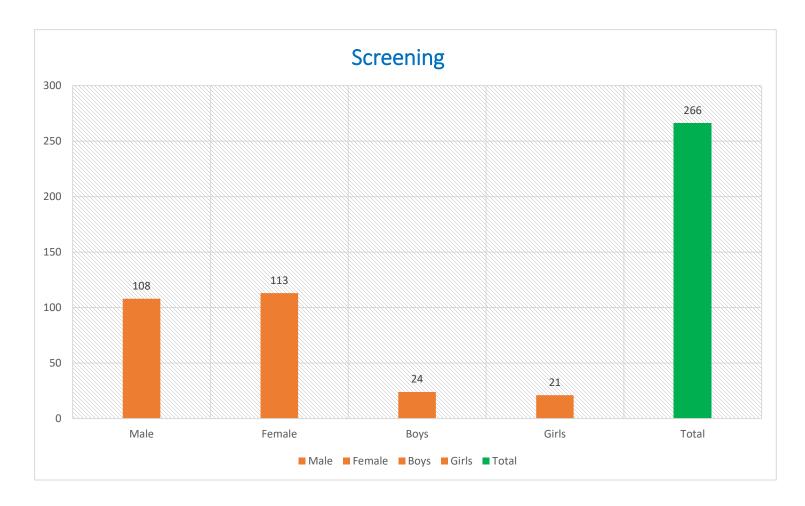

Danwar village is an interior and remote village under Arniya development block of Bulandshahr district of Uttar Pradesh. This village comes under Khurja super thermal power project affected villages. A team of fourteen members excluding two members from Khurja super thermal power project provided ethical support for conducting the camp. The technical team of nirphad included three doctors, two optometrist, one lab technician, one project manager, two managers and one pharmacist one vision technician were present. The entire team was part of complete management of the camp, right from registration of patients, vision check-up, doctor referral, blood pressure measurement, distribution of medicine etc. A total of 266 patients were examined and 40 pathological tests were performed like B.P, Sugar, Haemoglobin etc. Among them 108 were male and 113 were female. The numbers of children were 45 and adults 221. Patients came from 19 different villages. The names of the villages along with the number of patients are as follows.

The Success of the health camp can be graded as satisfactory as total 266 patients including 221 adults and 45 children awaited the services. The breakup of the patients stands as under:

| Male | Female | Boys | Girls |
|------|--------|------|-------|
| 108  | 113    | 24   | 21    |