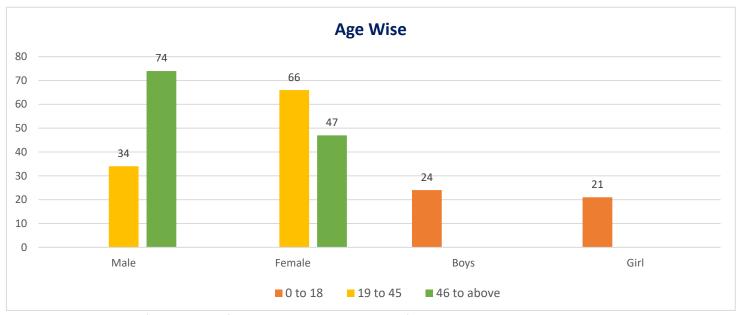

During the camp, we found most of the patients were adults. According to the analysis, the 0 to 18 age group patients were 45 including 24 boys and 21 girls. 19 to 45 age patients were 100 including 34 male and 66 female and 46 and above age patients were 121 including 74 male and 47 female.