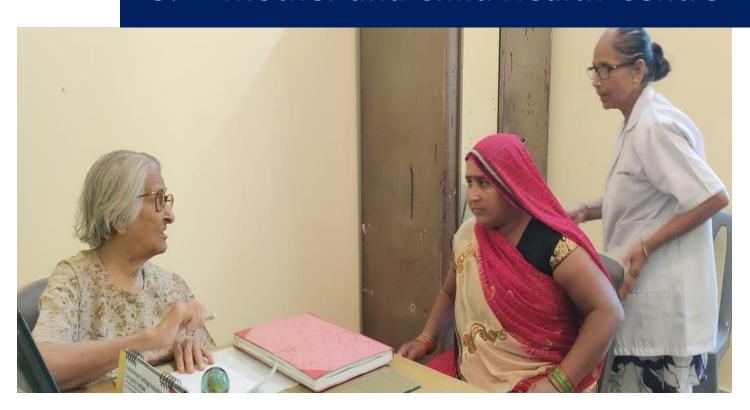

## 3. Mother and Child Health Centre

MCH Department Inaugurated by Chief guest Mr. Noel Vaghela Chairman and Mr. Murlidhar Agrawal, Board Member and Mr. Anil Bhatnagar, Director (NIRPHAD)

**Participation in Disability inclusion Workshop** 