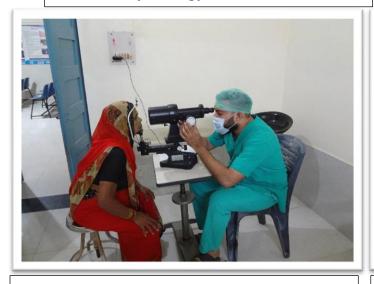

# 1. Eye Care Service

NIRPHAD's endeavor is to provide quality eye care through charitable services with an aim to achieve "vision for all." This endeavor concentrates mainly on the weaker section of the society which is provided affordable low-cost eye care services through this Institution. NIRPHAD is doing around 6000 cataract surgeries per year at both Chhattikara and Bajna and thereby contributing to reducing the backlog of cataract in the state.

- Eye services provided exclusively through field clinics
- Mass awareness camps are conducted with a focus to serve the un-served and under-served areas
- OPD facilities are made available both at the Base and the field clinics
- Clinical services are made available (OPD & IPD)
- Clinical assistance and supply of spectacles to the poor and needy with a special focus on.
- Cataract operations/Surgeries for identified target groups
- Screening of eye diseases in base hospital (OPD)/Outreach camps
- School screening camps to identify the target groups
- Refraction & Spectacle dispensing
- Enhanced awareness and Participation by community members on Eye Health and care.