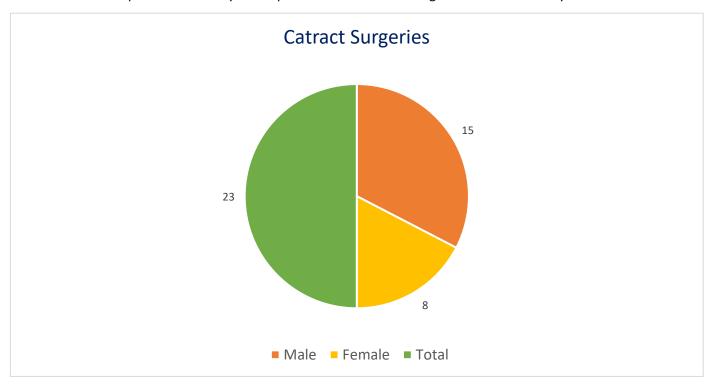

The Focus in the camp was to identify disability from the vision and total 23 Cataract patient were identified at the camp location. All the identified patients were shifted to Nirphad base hospital at Bajna and surgeries were performed the same day in the evening. After the post-surgical check-up all the patients were dropped back on second day at the camp site in Danwar.

The Success of the health camp can be graded as satisfactory as total 266 patients including 221 adults and 45 children awaited the services. The breakup of the patients stands as under:

| Male | Female | Boys | Girls |
|------|--------|------|-------|
| 108  | 113    | 24   | 21    |