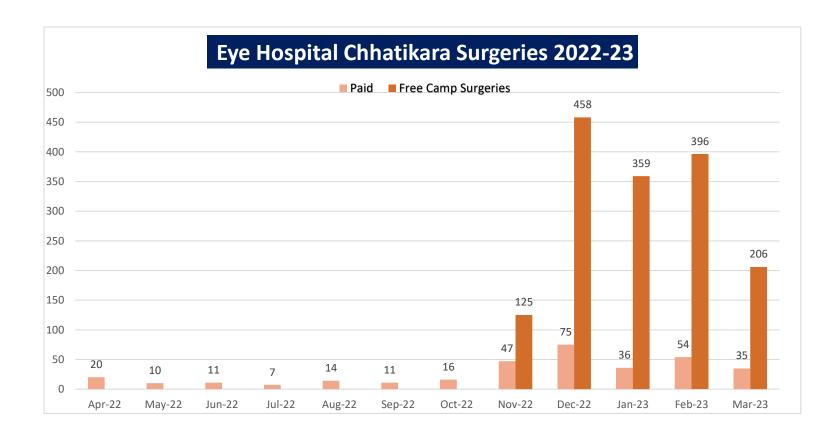

# 1. Eye Care Service

NIRPHAD's endeavor is to provide quality eye care through charitable services with an aim to achieve "vision for all." This endeavor concentrates mainly on the weaker section of the society which is provided affordable low-cost eye care services through this Institution. NIRPHAD is doing around 6000 cataract surgeries per year at both Chhattikara and Bajna and thereby contributing to reducing the backlog of cataract in the state.