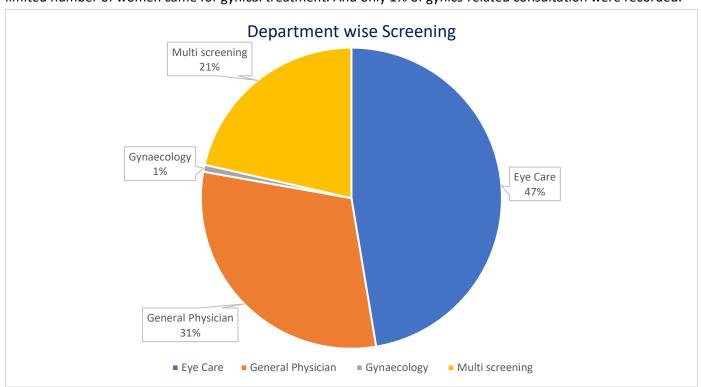

As we can see in the figure most of the patients were screened for ophthalmology department and it was high in demand. The highest 47% of patients screened by the eye department and were dispensed with medicines. 31% of patients were screened by a general medicine. A good number of patients were screened by more than one department and such patients were 21%. 13th October being the Hindu festival of Karwa Chauth therefore very limited number of women came for gynical treatment. And only 1% of gynics-related consultation were recorded.