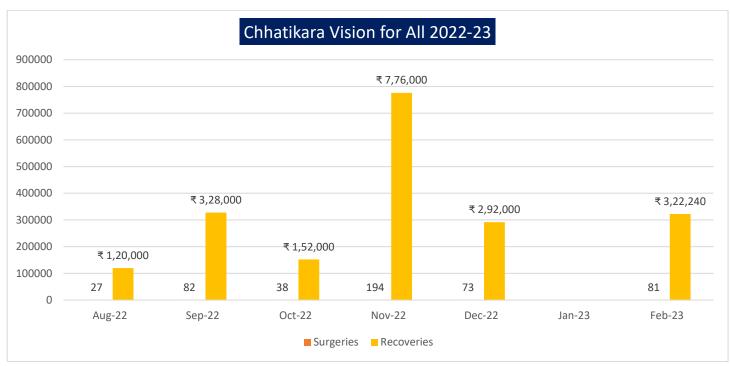

# 1. Eye Care Service

NIRPHAD's endeavor is to provide quality eye care through charitable services with an aim to achieve "vision for all." This endeavor concentrates mainly on the weaker section of the society which is provided affordable low-cost eye care services through this Institution. NIRPHAD is doing around 6000 cataract surgeries per year at both Chhattikara and Bajna and thereby contributing to reducing the backlog of cataract in the state.