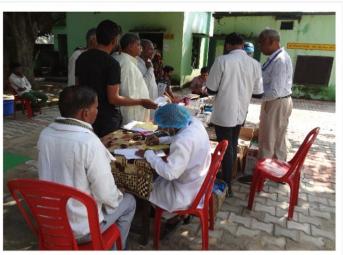

**National Minorites Development & Finance Corporation Visit** 

NIRPHAD has implemented mobile unit project sanctioned by Mathura Oil Refinery. Mathura Oil Refinery as per the orders of Supreme Court of India is carrying out these projects in the surrounding *villages of Refinery. The first project was implemented in 12 villages of Mathura district in the year 1998.* The target of the project was to cover 10,000 patients per year for different diseases. The second project is sanctioned to NIRPHAD in the year 2017. Through this project 48 villages of Mathura, Baldev and Goverdhan Blocks are covered. Under this project 8,400 patients per month will avail medical facility like free medical checkup, medicines, pathological testing and medical treatment to the needy ones. Health services are provided to the community through four mobile van dispensaries. Project team consists of Doctor, GNM, Nursing attendant, and driver cum mobilizer.