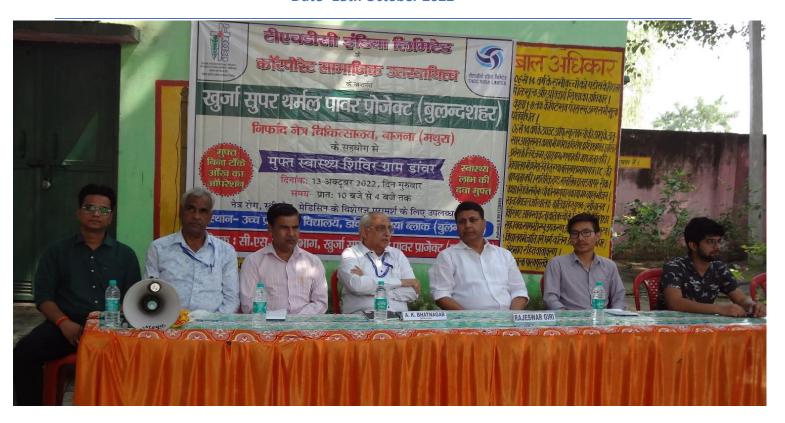

## Health Camp Report Date- 13th October 2022

Place: Higher Secondary School Danwar Arniya Block Kurja Bulandsahar

Sponsored by

THDC India Ltd.

&

Kurja Super Thermal Power Project Bulandshar U.P

**Conducted by** 

#### **Brief Report of Health Camp**

An eye speciality health camp was sponsored by THDC India Limited on world sight day under Corporate Social Responsibility and organized by NIRPHAD on 13th October 2022 on behalf of Kurja super thermal Power project Bulandshar at Higher secondary school (1st to 8th) at village Danwar, block Arniya in Bulandshahr district. The objective of conducting the health camp was to provide treatment of Eye diseases, general health issues, and gynics related consultancy to women, along with free medicines and pathology services (B.P, Sugar, Hypertension etc.)

Danwar village is an interior and remote village under Arniya development block of Bulandshahr district of Uttar Pradesh. This village comes under Khurja super thermal power project affected villages. A team of fourteen members excluding two members from Khurja super thermal power project provided ethical support for conducting the camp. The technical team of nirphad included three doctors, two optometrist, one lab technician, one project manager, two managers and one pharmacist one vision technician were present. The entire team was part of complete management of the camp, right from registration of patients, vision check-up, doctor referral, blood pressure measurement, distribution of medicine etc. A total of 266 patients were examined and 40 pathological tests were performed like B.P, Sugar, Haemoglobin etc. Among them 108 were male and 113 were female. The numbers of children were 45 and adults 221. Patients came from 19 different villages. The names of the villages along with the number of patients are as follows.